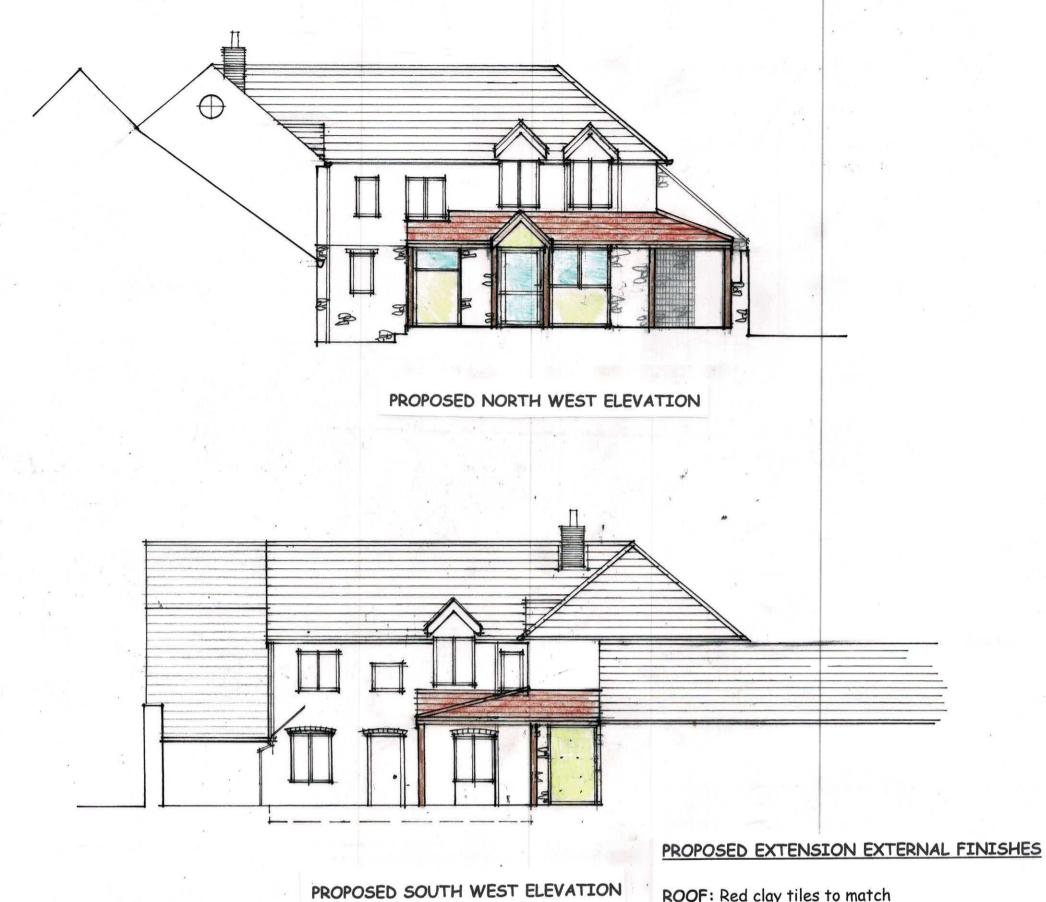

ROOF: Red clay tiles to match GUTTERS/DOWNPIPES: White upvc to match EXTERNAL WALLS: Render & stonework to match WINDOWS: White upvc double glazed units to match

PROPOSED SIDE ELEVATION

120

ENCLOSE OVERHANG TO NORTH-WEST ELEVATION OVERLOOKING COURTYARD INCORPORATING EXTENDED ROOF TO FORM OPEN PITCHED ROOF CANOPY CONGRESBURY COMMUNITY CAFÉ, BRIDGE HOUSE, HIGH STREET, CONGRESBURY, BS49 5JA PROPOSED ELEVATIONS SCALE 1 : 100