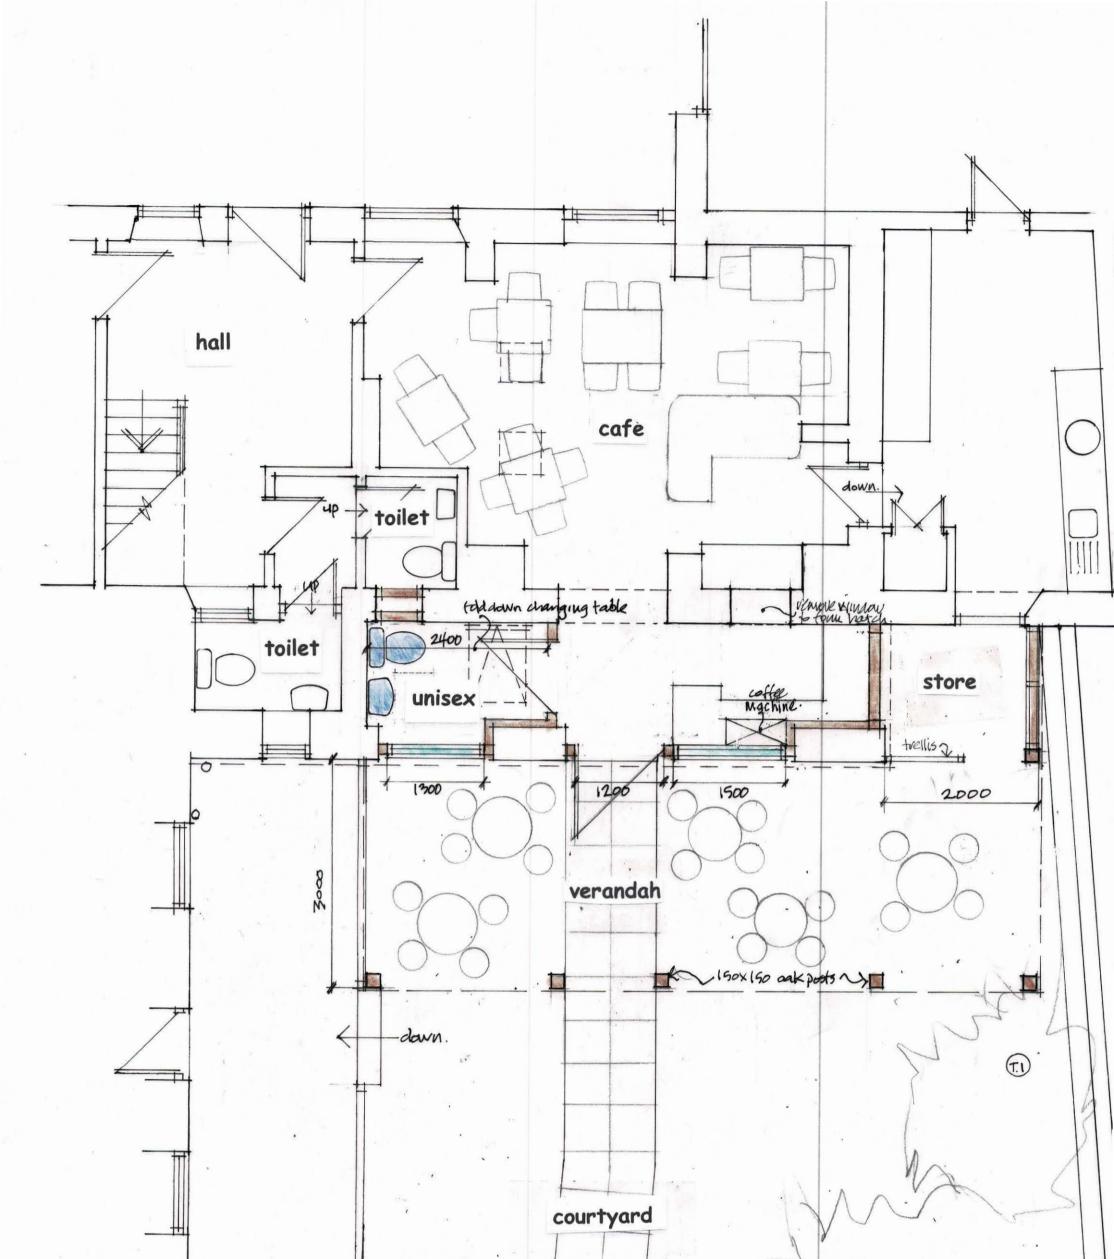

ENCLOSE OVERHANG TO NORTH-WEST ELEVATION OVERLOOKING COURTYARD INCORPORATING EXTENDED ROOF TO FORM OPEN PITCHED ROOF CANOPY CONGRESBURY COMMUNITY CAFÉ, BRIDGE HOUSE, HIGH STREET, CONGRESBURY, BS49 5JA PROPOSED PART GROUND FLOOR PLAN SCALE 1:50 JL5-6

6T.2

PROPOSED PART GROUND FLOOR PLAN

0

2:5M

SLAVE 1:50

.

Cycle rack